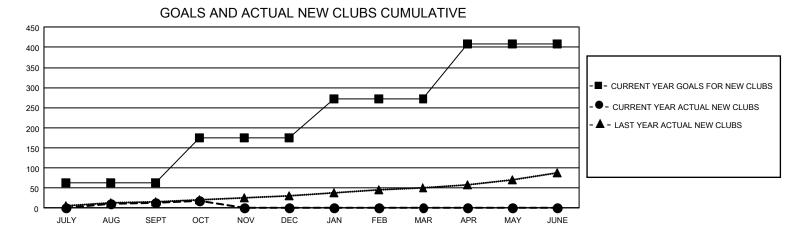

## GAT Constitutional Area 1

REPORT DOES NOT INCLUDE CLUBS IN UNDISTRICTED AREAS.

| Clubs                 |               |           |               | Members               |                        |                         |                                                    |
|-----------------------|---------------|-----------|---------------|-----------------------|------------------------|-------------------------|----------------------------------------------------|
| RESULTS FOR 2022-2023 |               |           |               | RESULTS FOR 2022-2023 |                        |                         |                                                    |
| QUARTER               | NEW CLUB GOAL | NEW CLUBS | DROPPED CLUBS | QUARTER MEM           | BER GROWTH NET<br>GOAL | MEMBER GROWTH<br>ACTUAL | DROPPED<br>MEMBERS ACTUAL<br>(including transfers) |
| JULY/AUG/SEPT         | 192           | 14        | 64            | JULY/AUG/SEPT         | 4133                   | 7,255                   | 7,310                                              |
| OCT/NOV/DEC           | 330           | 5         | 12            | OCT/NOV/DEC           | 4409                   | 3,015                   | 2,272                                              |
| JAN/FEB/MAR           | 294           | 0         | 0             | JAN/FEB/MAR           | 4451                   | 0                       | 0                                                  |
| APR/MAY/JUNE          | 411           | 0         | 0             | APR/MAY/JUNE          | 4727                   | 0                       | 0                                                  |