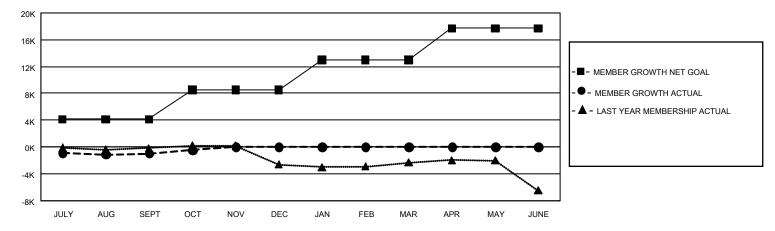

## GAT Constitutional Area 1

REPORT DOES NOT INCLUDE CLUBS IN UNDISTRICTED AREAS.

| Clubs                 |               |           |               | Members               |                        |                         |                                                    |
|-----------------------|---------------|-----------|---------------|-----------------------|------------------------|-------------------------|----------------------------------------------------|
| RESULTS FOR 2022-2023 |               |           |               | RESULTS FOR 2022-2023 |                        |                         |                                                    |
| QUARTER               | NEW CLUB GOAL | NEW CLUBS | DROPPED CLUBS | QUARTER MEM           | BER GROWTH NET<br>GOAL | MEMBER GROWTH<br>ACTUAL | DROPPED<br>MEMBERS ACTUAL<br>(including transfers) |
| JULY/AUG/SEPT         | 192           | 14        | 64            | JULY/AUG/SEPT         | 4133                   | 7,255                   | 7,310                                              |
| OCT/NOV/DEC           | 330           | 5         | 12            | OCT/NOV/DEC           | 4409                   | 3,015                   | 2,272                                              |
| JAN/FEB/MAR           | 294           | 0         | 0             | JAN/FEB/MAR           | 4451                   | 0                       | 0                                                  |
| APR/MAY/JUNE          | 411           | 0         | 0             | APR/MAY/JUNE          | 4727                   | 0                       | 0                                                  |